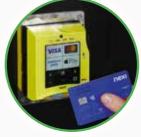

#### **CREDIT CARD READER**

Now you can choose to pay with a credit card or with your mobile phone.

This card reader technology is contactless, chip and magnetic.

(OPTIONAL)