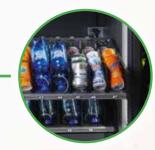

#### SLIDING DISPENSING SURFACE

easy loading for all types of drinks, snacks and various products.