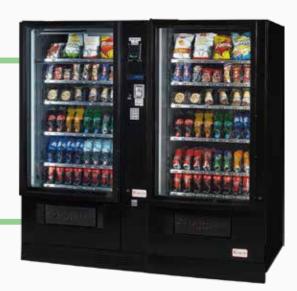

## MULTIPLY YOUR EARNINGS

We give you the possibility to combine the master lift with a slave module that will allow you to expand your offer.