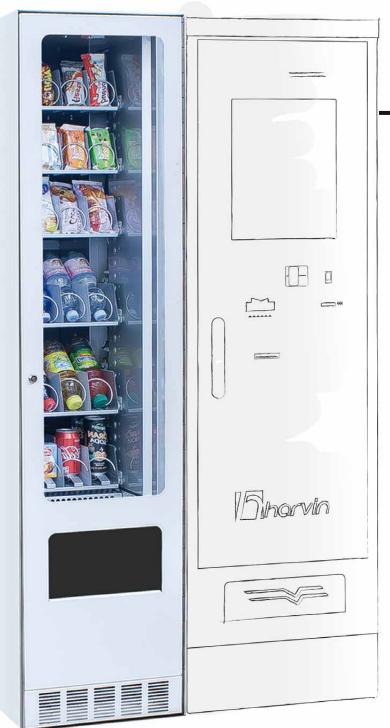

### **SLAVE MIX**

**Harvin Touch** Screen Vending Machine

PRODUCT WITHDRAWAL COMPARTMENT WITH SAFETY FLAP

SLIDING DISPENSER SYSTEM FOR THE INSERTION OF VARIOUS TYPES OF PRODUCTS

OPENING REAR DOOR FOR EASIER PRODUCT LOADING

## **TECHNICAL DETAILS**

Slave MIX Module

24 selections

Power Supply: 220V

Dimensions: H187cm W42cm D60cm

6 Shelves, Double front and back doors

**NB**: The vending machine may not be exposed to the sun or weather. This configuration is intended as a maximum configuration. \*Pictures are provided for illustrative purposes only.