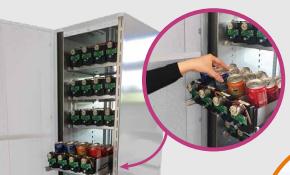

PRODUCT WITHDRAWAL COMPARTMENT WITH SAFETY FLAP

SLIDING DISPENSER SYSTEM FOR THE INSERTION OF VARIOUS TYPES OF PRODUCTS

OPENING REAR DOOR FOR EASIER PRODUCT LOADING