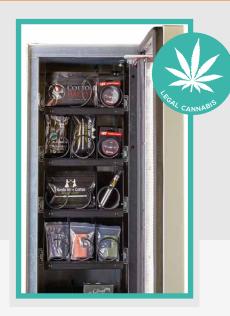

# SLAVE MIX Module selections

POSSIBILITY OF INCLUDING TOBACCO AND LEGAL CANNABIS PRODUCTS.

# SLAVE-MIX-MODULE 24 product selections

Ideal for expanding your sales by offering your customers refrigerated products with the Slave Mix Vending Machine, which provides an excellent compromise between space and investment. Suitable for pharmacies, tobacco shops, cannabis stores and other commercial activities.