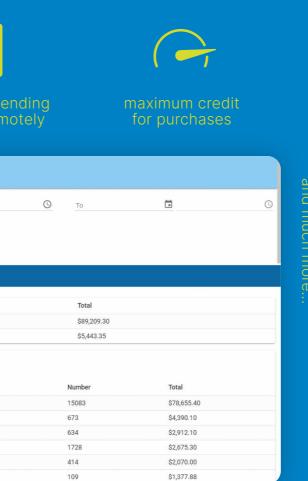

With Harvin Smart Dashboard you can manage your accounting remotely. Harvin has created the possibility to download your accounting and interface it with all programmes.

MANAGE the sales statistics of your vending machines, Harvin creates statistics of the best-selling products and of the tastes of your customers.