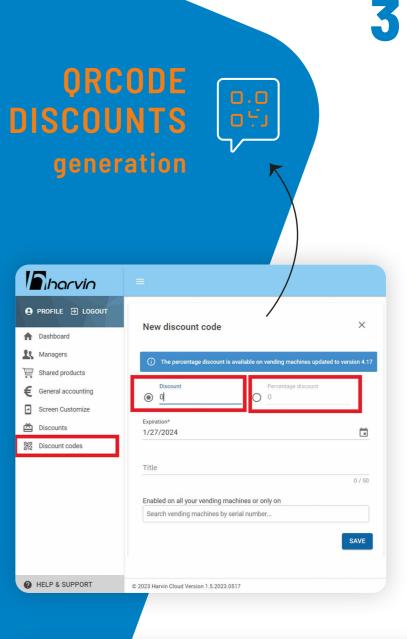

## Discounts,

promotions, discount codes and free gifts.

With this powerful marketing tool you can offer your customers exclusive discounts and benefits.

Create promotional marketing campaigns that suit your business and use the Smart Dashboard to make them viable.